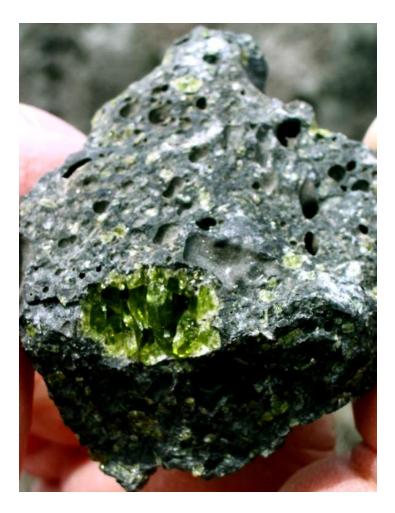

#### Mahana Beach - Green Sand Beach

Olivine Phenocryst in Vesicular Basalt (lovingthebigisland Web Blog.

Mahana Beach on Papakōlea coast.