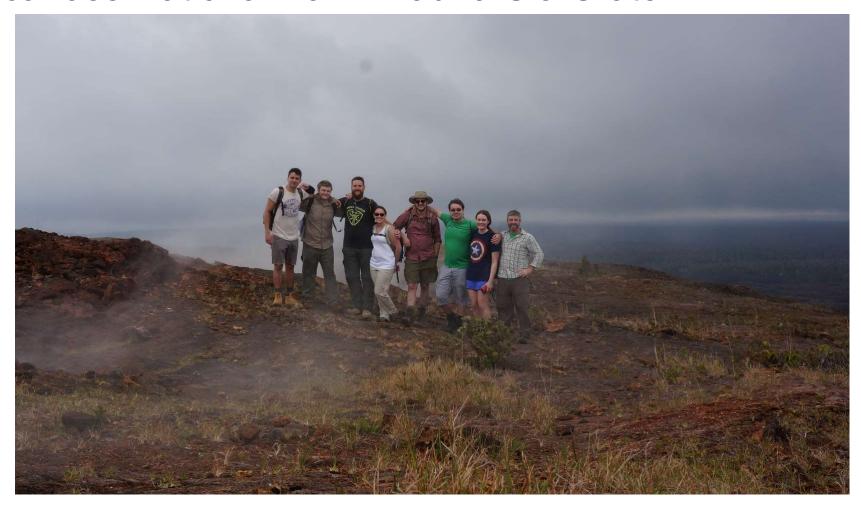

### Volcanoes National Park: Pauahi Crater / Mauna Ula

Trail

1973 eruption: fissures

Phase of Mauna Ulu eruptions (1969-1974) Volcanoes National Park: Pauahi Crater / Mauna Ula

Trail

#### Volcanoes National Park: Pauahi Crater/ Mauna Ula

#### Volcanoes National Park: Mauna Ula Crater