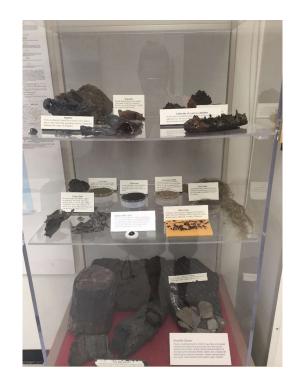

#### Mahana Beach - Green Sand Beach

Olivine Phenocryst in Vesicular Basalt (lovingthebigisland Web Blog.

Mahana Beach on Papakōlea coast.

#### Punalu'u Beach – Black Sand Beach

Didn't happen on this day, but the world needs to see this photo.