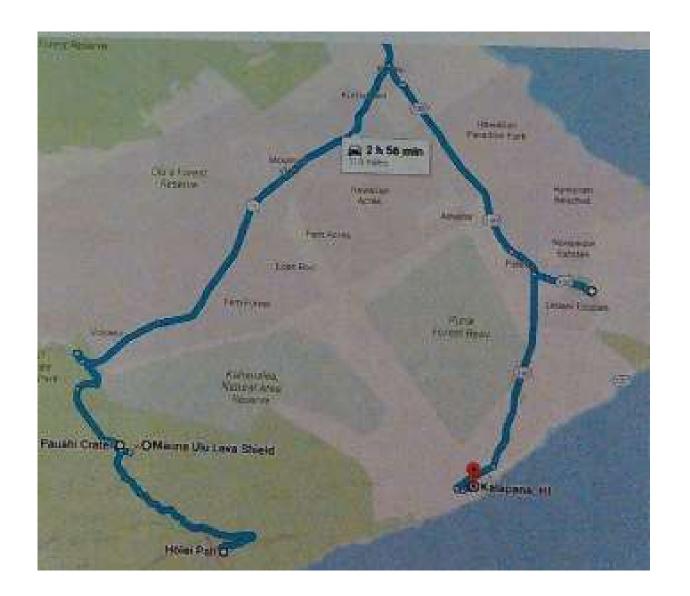

# Wednesday, March 8<sup>th</sup> Hilo: Volcanoes National Park & Lava Flow

### Volcanoes National Park: Pauahi Crater / Mauna Ula

Trail

1973 eruption: fissures

Phase of Mauna Ulu eruptions (1969-1974) Volcanoes National Park: Pauahi Crater / Mauna Ula

Trail