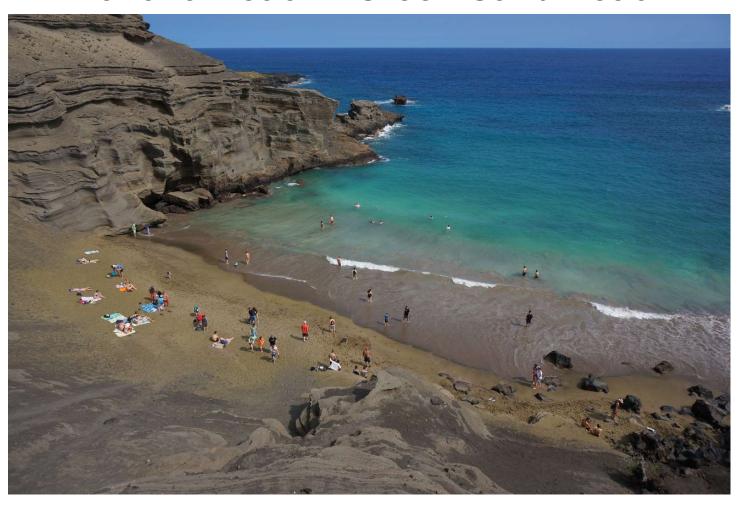

#### Mahana Beach - Green Sand Beach

Olivine Phenocryst in Vesicular Basalt (lovingthebigisland Web Blog.

Mahana Beach on Papakōlea coast.