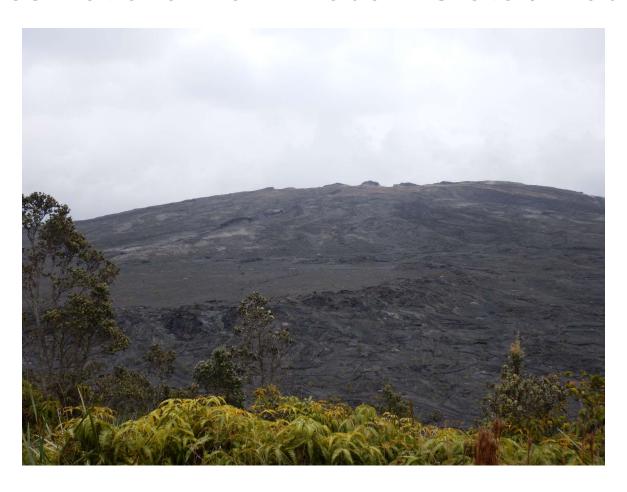

### Volcanoes National Park: Pauahi Crater / Mauna Ula

Trail

1973 eruption: fissures

Phase of Mauna Ulu eruptions (1969-1974) Volcanoes National Park: Pauahi Crater / Mauna Ula

Trail

#### Volcanoes National Park: Pauahi Crater/ Mauna Ula

#### Volcanoes National Park: Mauna Ula Crater