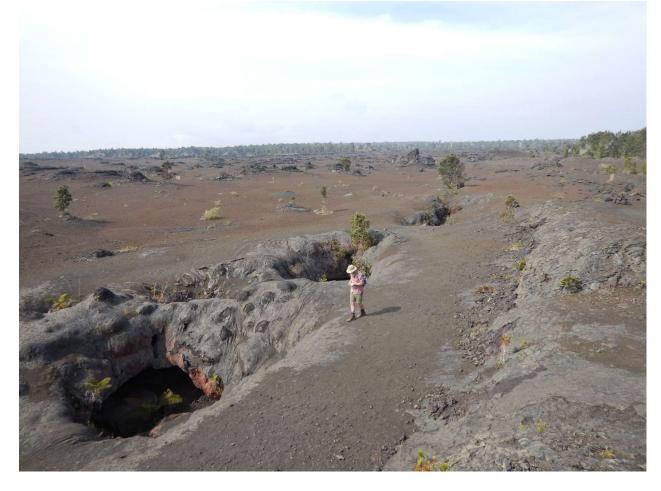

### Volcanoes National Park: Pauahi Crater / Mauna Ula

Trail

1973 eruption: fissures

Phase of Mauna Ulu eruptions (1969-1974) Volcanoes National Park: Pauahi Crater / Mauna Ula

Trail

#### Volcanoes National Park: Pauahi Crater/ Mauna Ula

#### Volcanoes National Park: Mauna Ula Crater