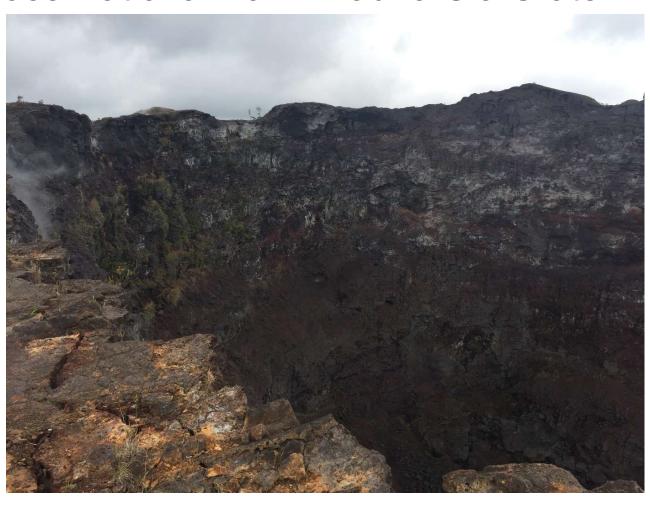

### Volcanoes National Park: Pauahi Crater / Mauna Ula

Trail

1973 eruption: fissures

Phase of Mauna Ulu eruptions (1969-1974) Volcanoes National Park: Pauahi Crater / Mauna Ula

Trail

#### Volcanoes National Park: Pauahi Crater/ Mauna Ula

#### Volcanoes National Park: Mauna Ula Crater