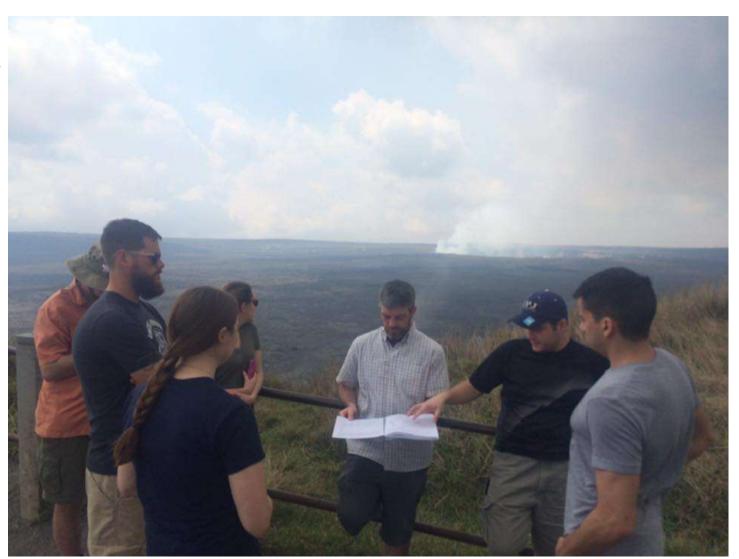

## Day 2

South Point, Mahana Beach (Green Sand Beach), and Punalu'u Beach (Black Sand Beach)

#### South Point



#### Mahana Beach - Green Sand Beach





Olivine Phenocryst in Vesicular Basalt (lovingthebigisland Web Blog.



Mahana Beach on Papakōlea coast.

#### Punalu'u Beach - Black Sand Beach



#### Punalu'u Beach – Black Sand Beach









Didn't happen on this day, but the world needs to see this photo.

#### Day 3 Volcanoes National Park



#### Hawaiian Volcano Observatory Tour





#### Hawaiian Volcano Observatory Tour



#### Steam Vents



#### Seacliffs





#### **FEMA Road**





#### **FEMA Road**



#### Kilauea Iki Trail





#### Kilauea Iki Trail







#### Kilauea Iki Trail





#### Nahuka Thurston Lava Tube



# Wednesday, March 8<sup>th</sup> Hilo: Volcanoes National Park & Lava Flow



### Volcanoes National Park: Pauahi Crater / Mauna Ula

Trail



1973 eruption: fissures

Phase of Mauna Ulu eruptions (1969-1974) Volcanoes National Park: Pauahi Crater / Mauna Ula

Trail



#### Volcanoes National Park: Pauahi Crater/ Mauna Ula



#### Volcanoes National Park: Mauna Ula Crater





#### Volcanoes National Park: Mauna Ula Crater



#### Volcanoes National Park: Mauna Ula Crater



# Volcanoes National Park



## Volcanoes National Park





Beach This beautiful sechuled beach, KeHEM is DANGEROUS Kehena seems t