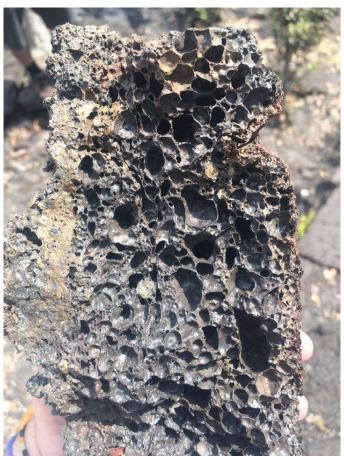

#### Mahana Beach - Green Sand Beach

Olivine Phenocryst in Vesicular Basalt (lovingthebigisland Web Blog.

Mahana Beach on Papakōlea coast.