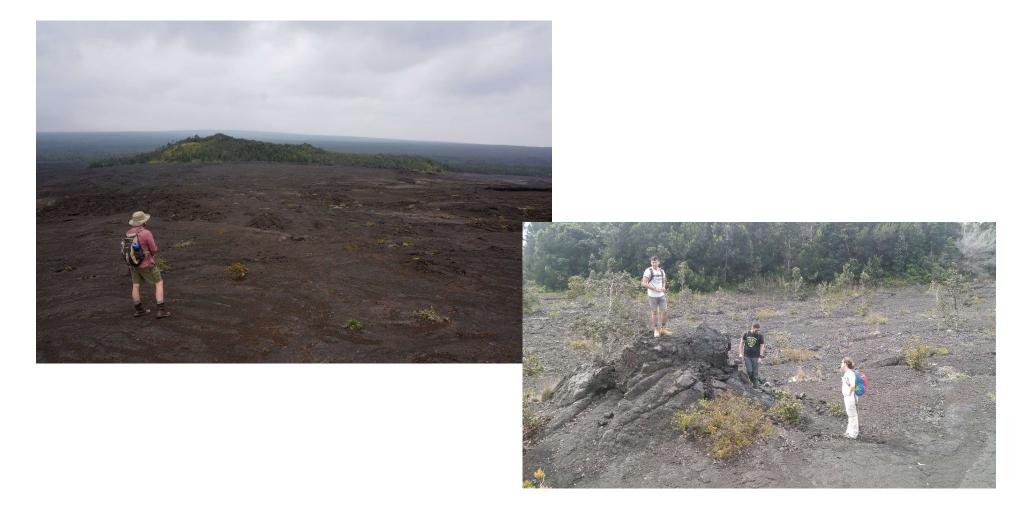

### Volcanoes National Park: Pauahi Crater / Mauna Ula

Trail

1973 eruption: fissures

Phase of Mauna Ulu eruptions (1969-1974) Volcanoes National Park: Pauahi Crater / Mauna Ula

Trail

#### Volcanoes National Park: Pauahi Crater/ Mauna Ula

#### Volcanoes National Park: Mauna Ula Crater