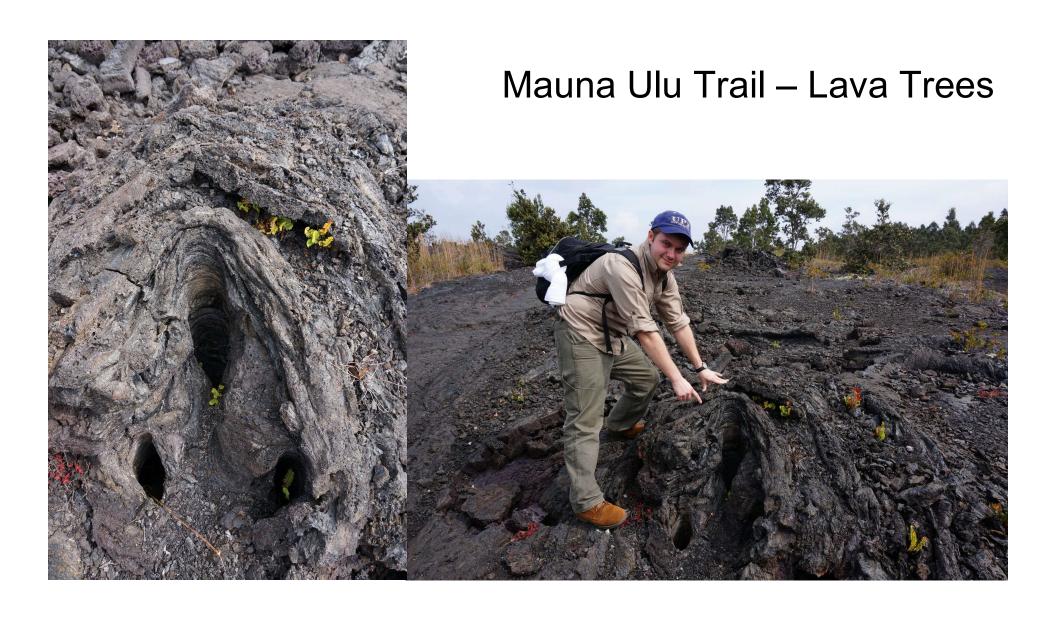

### Volcanoes National Park: Pauahi Crater / Mauna Ula

Trail

1973 eruption: fissures

Phase of Mauna Ulu eruptions (1969-1974) Volcanoes National Park: Pauahi Crater / Mauna Ula

Trail