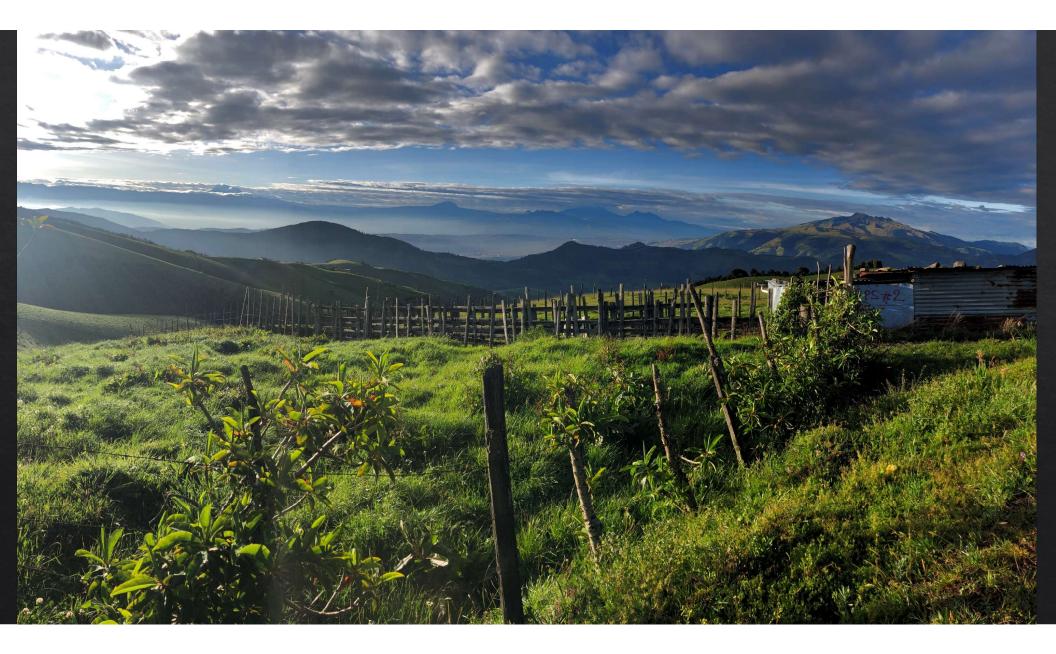

#### View of the crater from the lookout above

Park Entrance to the crater

# Ecuador Day 1 Pululahua Crater

Views of the crater from the above lookout