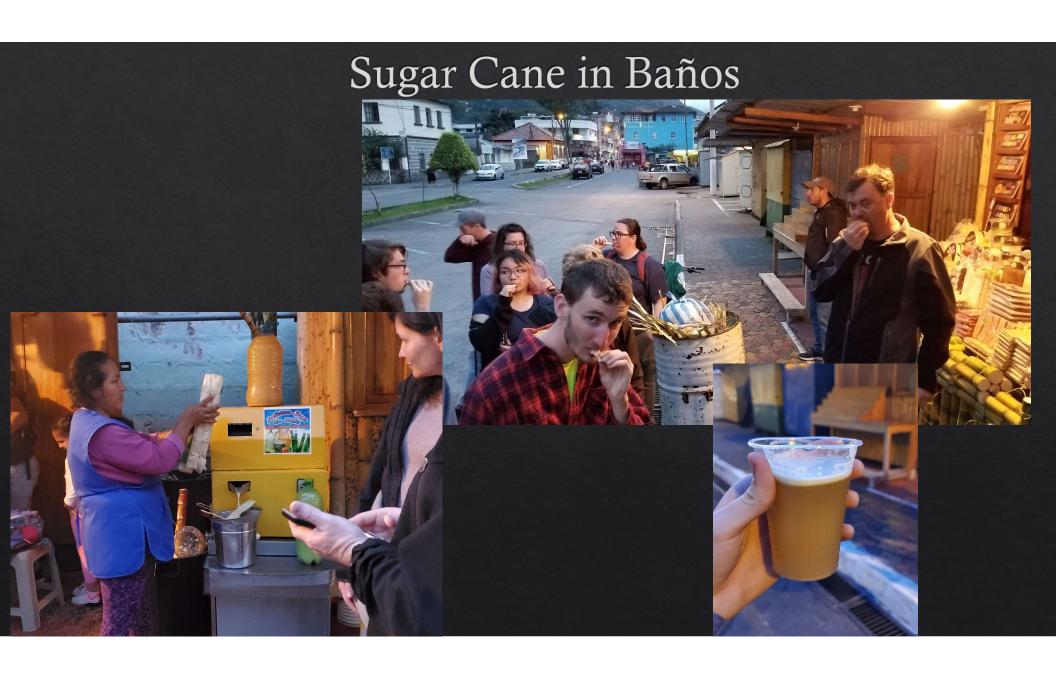

#### Where we Stayed

Tambopaxi Lodge

| 2                                                     | SUGERENCIAS DE SEGU                                                                                                                                                                                                                                                                                                                                                                                                                                                                                                                                                                                                                                                                                                                                                                                                                                                                                                                                                                                                                                                                                                                                                                                                                                                                                                                                                                                                                                                                                                                                                                                                                                                                                                                                                                                                                                                                                                                                                                                                                                                                                                            | RIDAD                                           |
|-------------------------------------------------------|--------------------------------------------------------------------------------------------------------------------------------------------------------------------------------------------------------------------------------------------------------------------------------------------------------------------------------------------------------------------------------------------------------------------------------------------------------------------------------------------------------------------------------------------------------------------------------------------------------------------------------------------------------------------------------------------------------------------------------------------------------------------------------------------------------------------------------------------------------------------------------------------------------------------------------------------------------------------------------------------------------------------------------------------------------------------------------------------------------------------------------------------------------------------------------------------------------------------------------------------------------------------------------------------------------------------------------------------------------------------------------------------------------------------------------------------------------------------------------------------------------------------------------------------------------------------------------------------------------------------------------------------------------------------------------------------------------------------------------------------------------------------------------------------------------------------------------------------------------------------------------------------------------------------------------------------------------------------------------------------------------------------------------------------------------------------------------------------------------------------------------|-------------------------------------------------|
| m.                                                    | DE TAMBOPAXI                                                                                                                                                                                                                                                                                                                                                                                                                                                                                                                                                                                                                                                                                                                                                                                                                                                                                                                                                                                                                                                                                                                                                                                                                                                                                                                                                                                                                                                                                                                                                                                                                                                                                                                                                                                                                                                                                                                                                                                                                                                                                                                   | 1                                               |
| tambopaxi<br>3.750m.                                  |                                                                                                                                                                                                                                                                                                                                                                                                                                                                                                                                                                                                                                                                                                                                                                                                                                                                                                                                                                                                                                                                                                                                                                                                                                                                                                                                                                                                                                                                                                                                                                                                                                                                                                                                                                                                                                                                                                                                                                                                                                                                                                                                |                                                 |
| Nuestra Hostería se en<br>pero las recomendacion      | uentra ubicada dentro del parque Nacional Cotopaxi donde contamos con una v<br>les lamás están de más:                                                                                                                                                                                                                                                                                                                                                                                                                                                                                                                                                                                                                                                                                                                                                                                                                                                                                                                                                                                                                                                                                                                                                                                                                                                                                                                                                                                                                                                                                                                                                                                                                                                                                                                                                                                                                                                                                                                                                                                                                         | vista privilegiada y un ambiente amigable       |
|                                                       | Para caminatas extensas y escala                                                                                                                                                                                                                                                                                                                                                                                                                                                                                                                                                                                                                                                                                                                                                                                                                                                                                                                                                                                                                                                                                                                                                                                                                                                                                                                                                                                                                                                                                                                                                                                                                                                                                                                                                                                                                                                                                                                                                                                                                                                                                               | adas a las montañas necesita un guía            |
|                                                       | especializado, solicites dende co dirino y ru hora                                                                                                                                                                                                                                                                                                                                                                                                                                                                                                                                                                                                                                                                                                                                                                                                                                                                                                                                                                                                                                                                                                                                                                                                                                                                                                                                                                                                                                                                                                                                                                                                                                                                                                                                                                                                                                                                                                                                                                                                                                                                             |                                                 |
| aproximada de regreso.<br>retorno.                    | Il personal de Tambopaxi estará pendiente de su                                                                                                                                                                                                                                                                                                                                                                                                                                                                                                                                                                                                                                                                                                                                                                                                                                                                                                                                                                                                                                                                                                                                                                                                                                                                                                                                                                                                                                                                                                                                                                                                                                                                                                                                                                                                                                                                                                                                                                                                                                                                                | -<br>tículos de valor al personal de Tambopaxi. |
| Si desea transporte, solis<br>huscaremos solución a s | * Recomendamos entregar sus an<br>itelo con 24 horas de anticipación. En caso de no ser así<br>a requerimiento de la mejor manera.                                                                                                                                                                                                                                                                                                                                                                                                                                                                                                                                                                                                                                                                                                                                                                                                                                                                                                                                                                                                                                                                                                                                                                                                                                                                                                                                                                                                                                                                                                                                                                                                                                                                                                                                                                                                                                                                                                                                                                                             | oculos de valor al personal de namoopaxi,       |
|                                                       | Nuestra ubicación es la siguiente: (Coordenadas: 0783655/9                                                                                                                                                                                                                                                                                                                                                                                                                                                                                                                                                                                                                                                                                                                                                                                                                                                                                                                                                                                                                                                                                                                                                                                                                                                                                                                                                                                                                                                                                                                                                                                                                                                                                                                                                                                                                                                                                                                                                                                                                                                                     | 934608)                                         |
|                                                       | Alerta Amarilla en Ecuador                                                                                                                                                                                                                                                                                                                                                                                                                                                                                                                                                                                                                                                                                                                                                                                                                                                                                                                                                                                                                                                                                                                                                                                                                                                                                                                                                                                                                                                                                                                                                                                                                                                                                                                                                                                                                                                                                                                                                                                                                                                                                                     |                                                 |
|                                                       | Observación, monitoreo constante ante un posible incremento de la a                                                                                                                                                                                                                                                                                                                                                                                                                                                                                                                                                                                                                                                                                                                                                                                                                                                                                                                                                                                                                                                                                                                                                                                                                                                                                                                                                                                                                                                                                                                                                                                                                                                                                                                                                                                                                                                                                                                                                                                                                                                            | ctividad volcánica                              |
|                                                       | Implementación de medidas de seguridad y protección personal                                                                                                                                                                                                                                                                                                                                                                                                                                                                                                                                                                                                                                                                                                                                                                                                                                                                                                                                                                                                                                                                                                                                                                                                                                                                                                                                                                                                                                                                                                                                                                                                                                                                                                                                                                                                                                                                                                                                                                                                                                                                   |                                                 |
|                                                       | <ul> <li>Identificación y verificación de rutas de evacuación.</li> </ul>                                                                                                                                                                                                                                                                                                                                                                                                                                                                                                                                                                                                                                                                                                                                                                                                                                                                                                                                                                                                                                                                                                                                                                                                                                                                                                                                                                                                                                                                                                                                                                                                                                                                                                                                                                                                                                                                                                                                                                                                                                                      | wader                                           |
| Carry and the second second                           | Alerta Naranja con evacuación en Ec                                                                                                                                                                                                                                                                                                                                                                                                                                                                                                                                                                                                                                                                                                                                                                                                                                                                                                                                                                                                                                                                                                                                                                                                                                                                                                                                                                                                                                                                                                                                                                                                                                                                                                                                                                                                                                                                                                                                                                                                                                                                                            | Juador                                          |
|                                                       | <ul> <li>Actividad volcánica ha incrementado notablemente</li> </ul>                                                                                                                                                                                                                                                                                                                                                                                                                                                                                                                                                                                                                                                                                                                                                                                                                                                                                                                                                                                                                                                                                                                                                                                                                                                                                                                                                                                                                                                                                                                                                                                                                                                                                                                                                                                                                                                                                                                                                                                                                                                           |                                                 |
|                                                       | <ul> <li>Restricción total a zonas de mayor peligro</li> <li>A plana da Cantingonala</li> </ul>                                                                                                                                                                                                                                                                                                                                                                                                                                                                                                                                                                                                                                                                                                                                                                                                                                                                                                                                                                                                                                                                                                                                                                                                                                                                                                                                                                                                                                                                                                                                                                                                                                                                                                                                                                                                                                                                                                                                                                                                                                |                                                 |
| Dian de                                               | <ul> <li>Activación de protocolos de Planes de Contingencia.</li> <li>acción de las posibles amenazas en eru</li> </ul>                                                                                                                                                                                                                                                                                                                                                                                                                                                                                                                                                                                                                                                                                                                                                                                                                                                                                                                                                                                                                                                                                                                                                                                                                                                                                                                                                                                                                                                                                                                                                                                                                                                                                                                                                                                                                                                                                                                                                                                                        | upción del volcán                               |
| Plan de                                               | es el que tiene mayor número de controles y alarmas instaladas en el mu                                                                                                                                                                                                                                                                                                                                                                                                                                                                                                                                                                                                                                                                                                                                                                                                                                                                                                                                                                                                                                                                                                                                                                                                                                                                                                                                                                                                                                                                                                                                                                                                                                                                                                                                                                                                                                                                                                                                                                                                                                                        | ndo Nuestros huéspedes tendrán                  |
| Posibles ru                                           | ada que garantice su seguridad e integridad con tiempos muy anticipados<br>tas:                                                                                                                                                                                                                                                                                                                                                                                                                                                                                                                                                                                                                                                                                                                                                                                                                                                                                                                                                                                                                                                                                                                                                                                                                                                                                                                                                                                                                                                                                                                                                                                                                                                                                                                                                                                                                                                                                                                                                                                                                                                |                                                 |
| Ruta uno                                              | de evacuación por automotores directo al Control Norte.                                                                                                                                                                                                                                                                                                                                                                                                                                                                                                                                                                                                                                                                                                                                                                                                                                                                                                                                                                                                                                                                                                                                                                                                                                                                                                                                                                                                                                                                                                                                                                                                                                                                                                                                                                                                                                                                                                                                                                                                                                                                        |                                                 |
| Al momento de dec                                     | lararse una Alerta Narania se cuenta con un tiempo prudente para procede                                                                                                                                                                                                                                                                                                                                                                                                                                                                                                                                                                                                                                                                                                                                                                                                                                                                                                                                                                                                                                                                                                                                                                                                                                                                                                                                                                                                                                                                                                                                                                                                                                                                                                                                                                                                                                                                                                                                                                                                                                                       | er a la evacuación de los clientes,             |
| el cuál será coordir                                  | ado por nuestro personal capacitado para guiarlos a sus vehículos. Cada                                                                                                                                                                                                                                                                                                                                                                                                                                                                                                                                                                                                                                                                                                                                                                                                                                                                                                                                                                                                                                                                                                                                                                                                                                                                                                                                                                                                                                                                                                                                                                                                                                                                                                                                                                                                                                                                                                                                                                                                                                                        | guía y cada chofer a cargo de un                |
| grupo de visitantes                                   | tendrá la información necesaria.<br>o aproximado de 5 minutos en completar este tramo.                                                                                                                                                                                                                                                                                                                                                                                                                                                                                                                                                                                                                                                                                                                                                                                                                                                                                                                                                                                                                                                                                                                                                                                                                                                                                                                                                                                                                                                                                                                                                                                                                                                                                                                                                                                                                                                                                                                                                                                                                                         |                                                 |
| Buto dos                                              |                                                                                                                                                                                                                                                                                                                                                                                                                                                                                                                                                                                                                                                                                                                                                                                                                                                                                                                                                                                                                                                                                                                                                                                                                                                                                                                                                                                                                                                                                                                                                                                                                                                                                                                                                                                                                                                                                                                                                                                                                                                                                                                                |                                                 |
| Con enunción súbit                                    | a, el personal coordinará la evacuación con los respectivos guías de grupo                                                                                                                                                                                                                                                                                                                                                                                                                                                                                                                                                                                                                                                                                                                                                                                                                                                                                                                                                                                                                                                                                                                                                                                                                                                                                                                                                                                                                                                                                                                                                                                                                                                                                                                                                                                                                                                                                                                                                                                                                                                     |                                                 |
| Las coordenadas                                       | el camino debidamente señalizado corresponde a la opción #2 a través d                                                                                                                                                                                                                                                                                                                                                                                                                                                                                                                                                                                                                                                                                                                                                                                                                                                                                                                                                                                                                                                                                                                                                                                                                                                                                                                                                                                                                                                                                                                                                                                                                                                                                                                                                                                                                                                                                                                                                                                                                                                         | e una ruta totalmente segura.                   |
|                                                       | minutos estamos en un lugar fuera de peligro y en 20 minutos en la vía pr                                                                                                                                                                                                                                                                                                                                                                                                                                                                                                                                                                                                                                                                                                                                                                                                                                                                                                                                                                                                                                                                                                                                                                                                                                                                                                                                                                                                                                                                                                                                                                                                                                                                                                                                                                                                                                                                                                                                                                                                                                                      | nncipai.                                        |
| Ruta tres                                             |                                                                                                                                                                                                                                                                                                                                                                                                                                                                                                                                                                                                                                                                                                                                                                                                                                                                                                                                                                                                                                                                                                                                                                                                                                                                                                                                                                                                                                                                                                                                                                                                                                                                                                                                                                                                                                                                                                                                                                                                                                                                                                                                | the Cardo Ano                                   |
| Será por vehículo                                     | asta la zona de abastecimiento en la Caseta Tilijucho y se continuará cam<br>es de aproximadamente 3 minutos hasta la zona fuera de riesgo.                                                                                                                                                                                                                                                                                                                                                                                                                                                                                                                                                                                                                                                                                                                                                                                                                                                                                                                                                                                                                                                                                                                                                                                                                                                                                                                                                                                                                                                                                                                                                                                                                                                                                                                                                                                                                                                                                                                                                                                    | inando hasta la salida via a Santa Ana          |
| El tiempo estimado                                    | es de aproximadamente 3 minutos nasta la 201a luera de llesgo.                                                                                                                                                                                                                                                                                                                                                                                                                                                                                                                                                                                                                                                                                                                                                                                                                                                                                                                                                                                                                                                                                                                                                                                                                                                                                                                                                                                                                                                                                                                                                                                                                                                                                                                                                                                                                                                                                                                                                                                                                                                                 |                                                 |
|                                                       |                                                                                                                                                                                                                                                                                                                                                                                                                                                                                                                                                                                                                                                                                                                                                                                                                                                                                                                                                                                                                                                                                                                                                                                                                                                                                                                                                                                                                                                                                                                                                                                                                                                                                                                                                                                                                                                                                                                                                                                                                                                                                                                                |                                                 |
| Rutas                                                 | de evacuación propuestas por Tambopaxi en el<br>Parque Nacional Cotopaxi                                                                                                                                                                                                                                                                                                                                                                                                                                                                                                                                                                                                                                                                                                                                                                                                                                                                                                                                                                                                                                                                                                                                                                                                                                                                                                                                                                                                                                                                                                                                                                                                                                                                                                                                                                                                                                                                                                                                                                                                                                                       |                                                 |
|                                                       | N N N N N N N N N N N N N N N N N N N                                                                                                                                                                                                                                                                                                                                                                                                                                                                                                                                                                                                                                                                                                                                                                                                                                                                                                                                                                                                                                                                                                                                                                                                                                                                                                                                                                                                                                                                                                                                                                                                                                                                                                                                                                                                                                                                                                                                                                                                                                                                                          |                                                 |
|                                                       | Provincian A 1 2 2 2 2 2 2 2 2 2 2 2 2 2 2 2 2 2 2                                                                                                                                                                                                                                                                                                                                                                                                                                                                                                                                                                                                                                                                                                                                                                                                                                                                                                                                                                                                                                                                                                                                                                                                                                                                                                                                                                                                                                                                                                                                                                                                                                                                                                                                                                                                                                                                                                                                                                                                                                                                             |                                                 |
| and the second                                        | comment of the second s |                                                 |
|                                                       | · · · · · · · · · · · · · · · · · · ·                                                                                                                                                                                                                                                                                                                                                                                                                                                                                                                                                                                                                                                                                                                                                                                                                                                                                                                                                                                                                                                                                                                                                                                                                                                                                                                                                                                                                                                                                                                                                                                                                                                                                                                                                                                                                                                                                                                                                                                                                                                                                          |                                                 |
| 1. 1. 1. 1. 1. 1. 1. 1. 1. 1. 1. 1. 1. 1              |                                                                                                                                                                                                                                                                                                                                                                                                                                                                                                                                                                                                                                                                                                                                                                                                                                                                                                                                                                                                                                                                                                                                                                                                                                                                                                                                                                                                                                                                                                                                                                                                                                                                                                                                                                                                                                                                                                                                                                                                                                                                                                                                |                                                 |
| -                                                     | HOD CAREFORM CORPORE COMM                                                                                                                                                                                                                                                                                                                                                                                                                                                                                                                                                                                                                                                                                                                                                                                                                                                                                                                                                                                                                                                                                                                                                                                                                                                                                                                                                                                                                                                                                                                                                                                                                                                                                                                                                                                                                                                                                                                                                                                                                                                                                                      |                                                 |
|                                                       |                                                                                                                                                                                                                                                                                                                                                                                                                                                                                                                                                                                                                                                                                                                                                                                                                                                                                                                                                                                                                                                                                                                                                                                                                                                                                                                                                                                                                                                                                                                                                                                                                                                                                                                                                                                                                                                                                                                                                                                                                                                                                                                                |                                                 |
|                                                       |                                                                                                                                                                                                                                                                                                                                                                                                                                                                                                                                                                                                                                                                                                                                                                                                                                                                                                                                                                                                                                                                                                                                                                                                                                                                                                                                                                                                                                                                                                                                                                                                                                                                                                                                                                                                                                                                                                                                                                                                                                                                                                                                |                                                 |
|                                                       |                                                                                                                                                                                                                                                                                                                                                                                                                                                                                                                                                                                                                                                                                                                                                                                                                                                                                                                                                                                                                                                                                                                                                                                                                                                                                                                                                                                                                                                                                                                                                                                                                                                                                                                                                                                                                                                                                                                                                                                                                                                                                                                                |                                                 |
|                                                       |                                                                                                                                                                                                                                                                                                                                                                                                                                                                                                                                                                                                                                                                                                                                                                                                                                                                                                                                                                                                                                                                                                                                                                                                                                                                                                                                                                                                                                                                                                                                                                                                                                                                                                                                                                                                                                                                                                                                                                                                                                                                                                                                |                                                 |
|                                                       |                                                                                                                                                                                                                                                                                                                                                                                                                                                                                                                                                                                                                                                                                                                                                                                                                                                                                                                                                                                                                                                                                                                                                                                                                                                                                                                                                                                                                                                                                                                                                                                                                                                                                                                                                                                                                                                                                                                                                                                                                                                                                                                                |                                                 |
|                                                       |                                                                                                                                                                                                                                                                                                                                                                                                                                                                                                                                                                                                                                                                                                                                                                                                                                                                                                                                                                                                                                                                                                                                                                                                                                                                                                                                                                                                                                                                                                                                                                                                                                                                                                                                                                                                                                                                                                                                                                                                                                                                                                                                |                                                 |
|                                                       |                                                                                                                                                                                                                                                                                                                                                                                                                                                                                                                                                                                                                                                                                                                                                                                                                                                                                                                                                                                                                                                                                                                                                                                                                                                                                                                                                                                                                                                                                                                                                                                                                                                                                                                                                                                                                                                                                                                                                                                                                                                                                                                                | Atentamente                                     |
|                                                       |                                                                                                                                                                                                                                                                                                                                                                                                                                                                                                                                                                                                                                                                                                                                                                                                                                                                                                                                                                                                                                                                                                                                                                                                                                                                                                                                                                                                                                                                                                                                                                                                                                                                                                                                                                                                                                                                                                                                                                                                                                                                                                                                |                                                 |
|                                                       |                                                                                                                                                                                                                                                                                                                                                                                                                                                                                                                                                                                                                                                                                                                                                                                                                                                                                                                                                                                                                                                                                                                                                                                                                                                                                                                                                                                                                                                                                                                                                                                                                                                                                                                                                                                                                                                                                                                                                                                                                                                                                                                                | Atentamente<br>GERENCIA DE TAMBOPAX             |
|                                                       |                                                                                                                                                                                                                                                                                                                                                                                                                                                                                                                                                                                                                                                                                                                                                                                                                                                                                                                                                                                                                                                                                                                                                                                                                                                                                                                                                                                                                                                                                                                                                                                                                                                                                                                                                                                                                                                                                                                                                                                                                                                                                                                                |                                                 |
|                                                       |                                                                                                                                                                                                                                                                                                                                                                                                                                                                                                                                                                                                                                                                                                                                                                                                                                                                                                                                                                                                                                                                                                                                                                                                                                                                                                                                                                                                                                                                                                                                                                                                                                                                                                                                                                                                                                                                                                                                                                                                                                                                                                                                | GERENCIA DE TAMBOPAX                            |
|                                                       |                                                                                                                                                                                                                                                                                                                                                                                                                                                                                                                                                                                                                                                                                                                                                                                                                                                                                                                                                                                                                                                                                                                                                                                                                                                                                                                                                                                                                                                                                                                                                                                                                                                                                                                                                                                                                                                                                                                                                                                                                                                                                                                                | GERENCIA DE TAMBOPAX                            |
|                                                       |                                                                                                                                                                                                                                                                                                                                                                                                                                                                                                                                                                                                                                                                                                                                                                                                                                                                                                                                                                                                                                                                                                                                                                                                                                                                                                                                                                                                                                                                                                                                                                                                                                                                                                                                                                                                                                                                                                                                                                                                                                                                                                                                | GERENCIA DE TAMBOPAX                            |