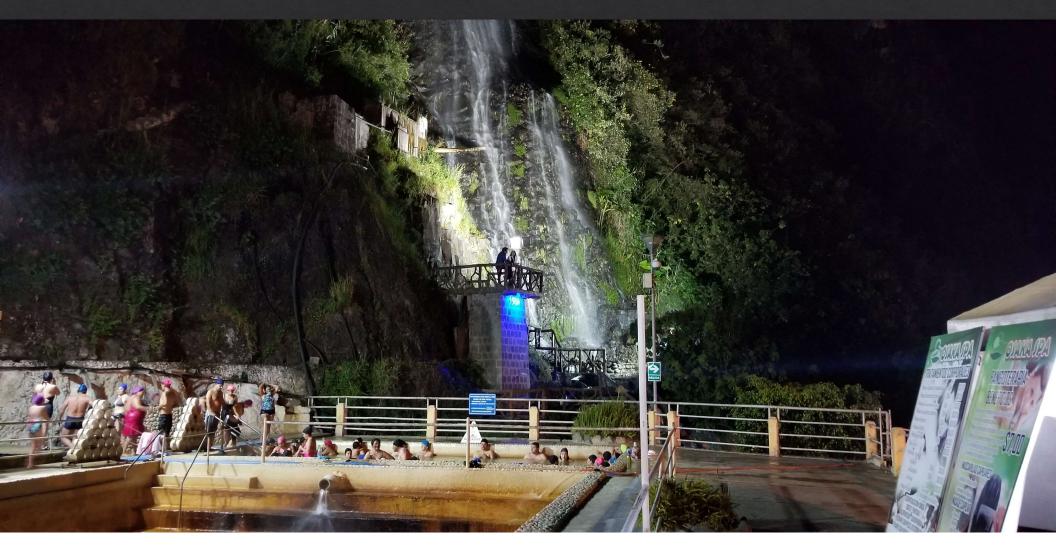

| GERENCIA DE TAMBOPAX                            |





#### Cotopaxi

#### Summit

- ♦ 19,393 ft
- ♦ 5,911 m



#### For some, It was easy





It was hard... very.. very hard....





### Our Group Photo:

Just kidding Kerrigan doesn't know how to use a sim card

#### **Tungurahua Observatory**

- ♦ Students from the college had to work on it
- ♦ Tracked activity
- ♦ Currently: Not active
- ♦ Might shut down soon







### Where we stayed in Baños



Napolitano Apart Hotel



# Day 5

Biking, Ziplining, Fishing, Big Swing, Hot Springs, Banos





























### Hot Springs

For this one, you could only stay 5 minutes at the maximum!

## Hot Springs





Chimborazo and the Farm

























Day 6 ended out with going to bed up on the farm.



## Ecuador: Day 7 (Last Day 🐵)

Left Hosteria Posada de Tigua, air-fall ash deposit cliff, and Quilotoa crater

## Morning at Hosteria Posada de Tigua

- Self sustainable farm and hacienda
- My favorite morning:







## On our way to Quilotoa crater:

- Tephra deposits-rock fragments ejected from volcanic eruption
- Enormous ash deposits
- ♦ Lahar depositsvolcanic mudflow







## Quilotoa Crater and Lake

- Known for its explosive eruptions from the past 200,000 years
- Lahars reached the Pacific Ocean