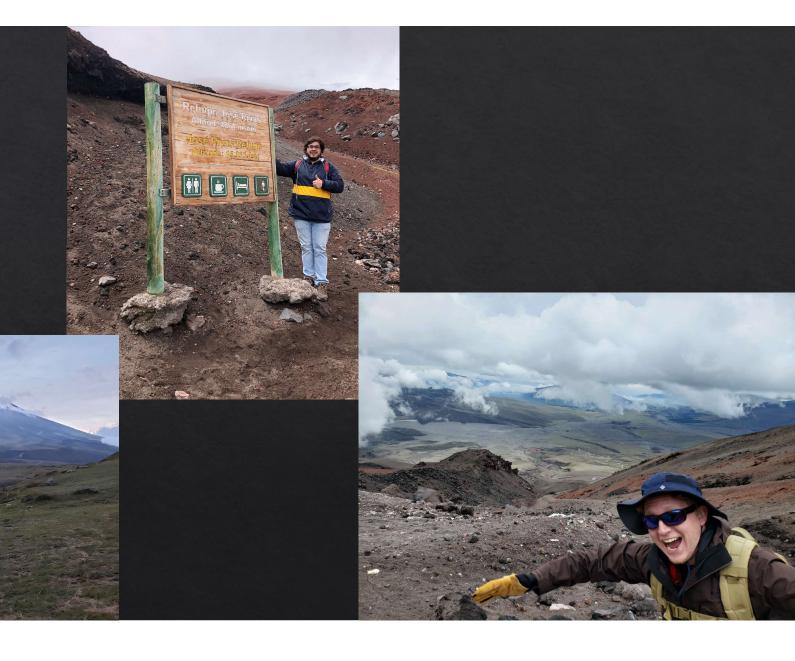

| GERENCIA DE TAMBOPAX                            |





#### Cotopaxi

#### Summit

- ♦ 19,393 ft
- ♦ 5,911 m



#### For some, It was easy





It was hard... very.. very hard....





### Our Group Photo:

Just kidding Kerrigan doesn't know how to use a sim card

#### **Tungurahua Observatory**

- ♦ Students from the college had to work on it
- ♦ Tracked activity
- ♦ Currently: Not active
- ♦ Might shut down soon







### Where we stayed in Baños



Napolitano Apart Hotel



# Day 5

Biking, Ziplining, Fishing, Big Swing, Hot Springs, Banos





























### Hot Springs

For this one, you could only stay 5 minutes at the maximum!

## Hot Springs





Chimborazo and the Farm

























Day 6 ended out with going to bed up on the farm.



## Ecuador: Day 7 (Last Day 🐵)

Left Hosteria Posada de Tigua, air-fall ash deposit cliff, and Quilotoa crater

## Morning at Hoste