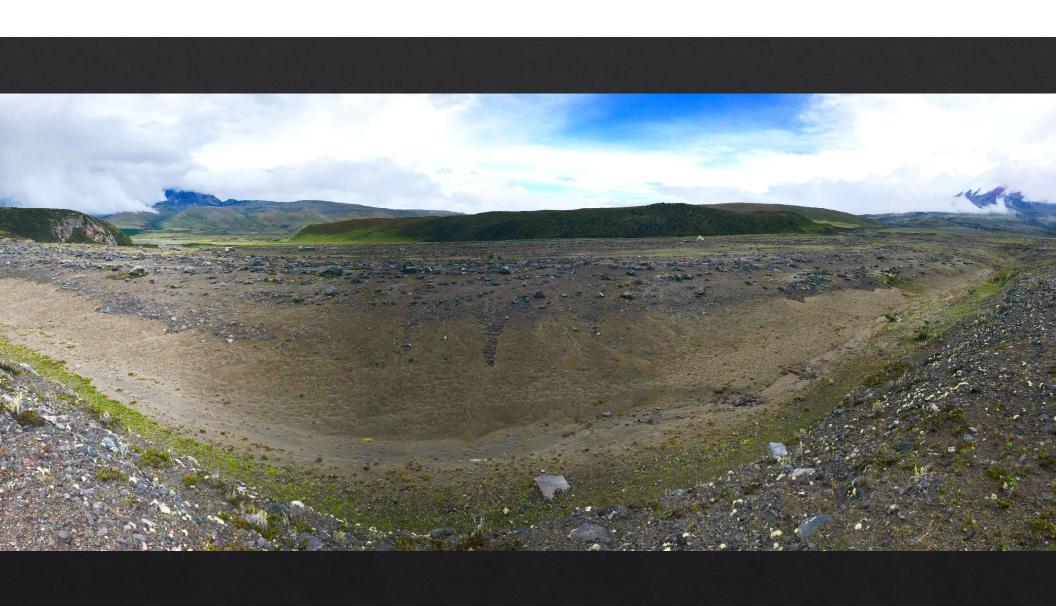

## Ecuador Day 1

• Pululahua Crater

#### View of the crater from the lookout above

Park Entrance to the crater

# Ecuador Day 1 Pululahua Crater

Views of the crater from the above lookout