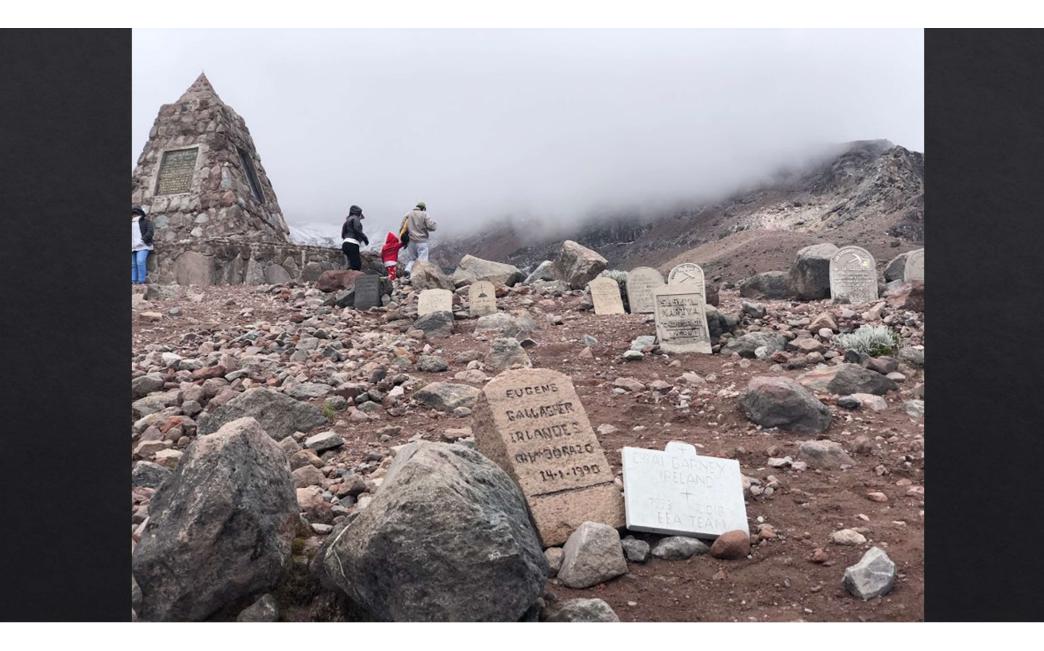

| GERENCIA DE TAMBOPAX                            |





#### Cotopaxi

#### Summit

- ♦ 19,393 ft
- ♦ 5,911 m



#### For some, It was easy





It was hard... very.. very hard....





### Our Group Photo:

Just kidding Kerrigan doesn't know how to use a sim card

#### **Tungurahua Observatory**

- ♦ Students from the college had to work on it
- ♦ Tracked activity
- ♦ Currently: Not active
- ♦ Might shut down soon







### Where we stayed in Baños



Napolitano Apart Hotel



# Day 5

Biking, Ziplining, Fishing, Big Swing, Hot Springs, Banos





























### Hot Springs

For this one, you could only stay 5 minutes at the maximum!

## Hot Springs





Chimborazo and the Farm

























Day 6 ended out with going to bed up on the farm.



## Ecuador: Day 7 (Last Day 🐵)

Left Hosteria Posada de Tigua, air-fall ash deposit cliff, and Quilotoa crater

## Morning at Hosteria Posada de Tigua

- Self sustainable farm and hacienda
- My favorite morning:







## On our way to Quilotoa crater:

- Tephra deposits-rock fragments ejected from volcanic eruption
- Enormous ash deposits
- ♦ Lahar depositsvolcanic mudflow







## Quilotoa Crater and Lake

- Known for its explosive eruptions from the past 200,000 years
- Lahars reached the Pacific Ocean