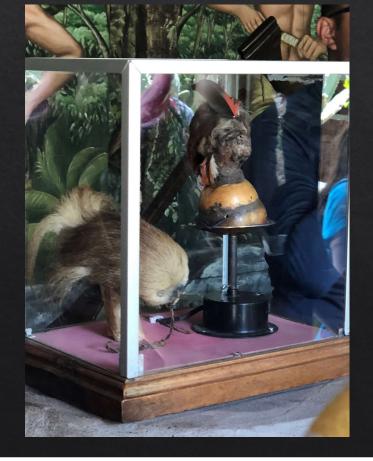

## Ecuador Day 1 • The Equator

Museum located on the equator egg balancing and shrunken heads