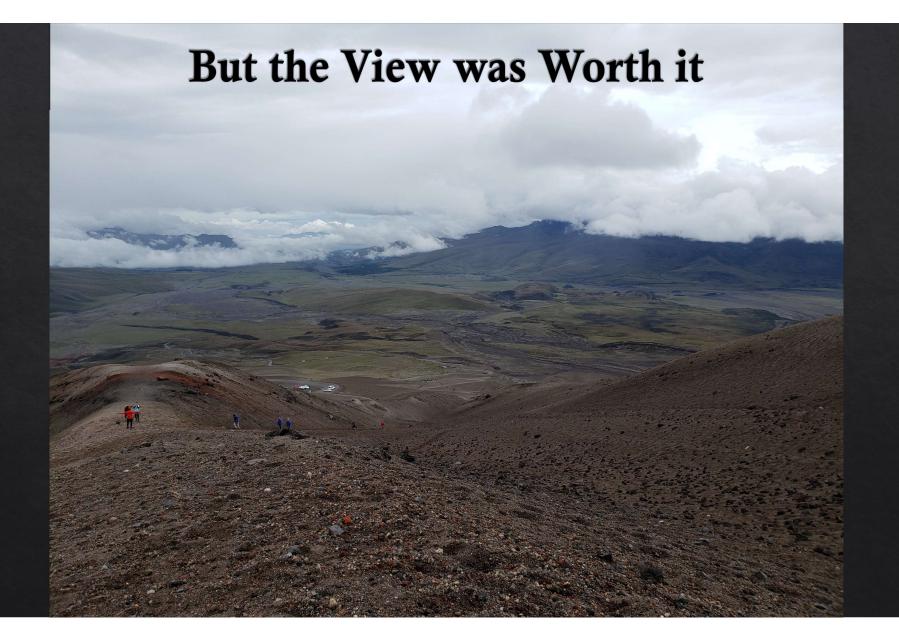

| GERENCIA DE TAMBOPAX                            |





#### Cotopaxi

#### Summit

- ♦ 19,393 ft
- ♦ 5,911 m



#### For some, It was easy





It was hard... very.. very hard....





### Our Group Photo:

Just kidding Kerrigan doesn't know how to use a sim card

#### **Tungurahua Observatory**

- ♦ Students from the college had to work on it
- ♦ Tracked activity
- ♦ Currently: Not active
- ♦ Might shut down soon







### Where we stayed in Baños



Napolitano Apart Hotel



# Day 5

Biking, Ziplining, Fishing, Big Swing, Hot Springs, Banos





























### Hot Springs

For this one, you could only stay 5 minutes at the maximum!

## Hot Springs





Chimborazo and the Farm

























Day 6 ended out with going to bed up on the farm.



## Ecuador: Day 7 (Last Day 🐵)

Left Hosteria Posada de Tigua, air-fall ash deposit cliff, and Quilotoa crater

## Morning at Hosteria Posada de Tigua

- Self sustainable farm and hacienda
- My favorite