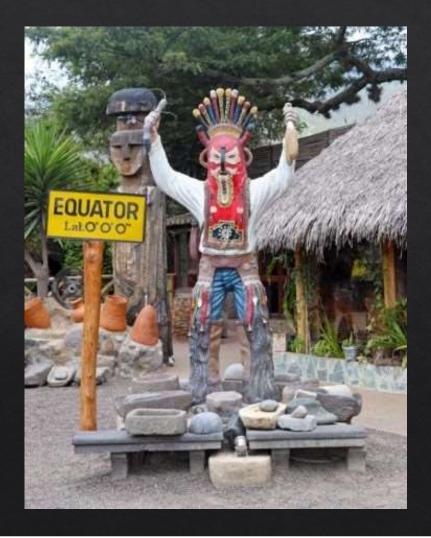

## Ecuador Day 1 • The Equator

Museum located on the equator egg balancing and shrunken heads