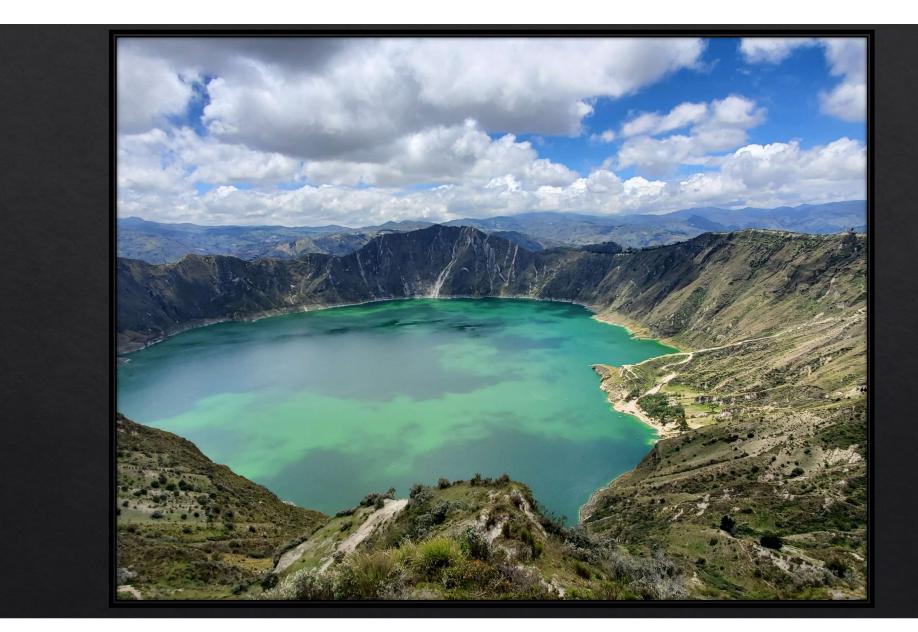

king, Ziplining, Fishing, Big Swing, Hot Springs, Banos





























### Hot Springs

For this one, you could only stay 5 minutes at the maximum!

## Hot Springs





Chimborazo and the Farm

























Day 6 ended out with going to bed up on the farm.



## Ecuador: Day 7 (Last Day 🐵)

Left Hosteria Posada de Tigua, air-fall ash deposit cliff, and Quilotoa crater

## Morning at Hosteria Posada de Tigua

- Self sustainable farm and hacienda
- My favorite morning:







## On our way to Quilotoa crater:

- Tephra deposits-rock fragments ejected from volcanic eruption
- Enormous ash deposits
- ♦ Lahar depositsvolcanic mudflow







## Quilotoa Crater and Lake

- Known for its explosive eruptions from the past 200,000 years
- Lahars reached the Pacific Ocean