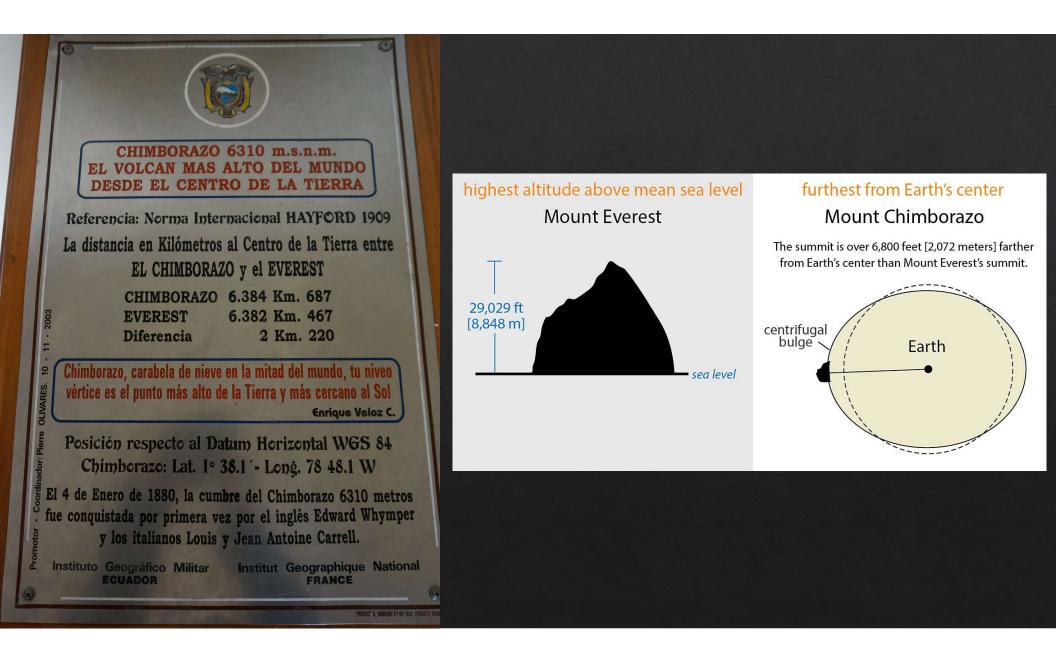

| GERENCIA DE TAMBOPAX                            |





#### Cotopaxi

#### Summit

- ♦ 19,393 ft
- ♦ 5,911 m



#### For some, It was easy





It was hard... very.. very hard....





### Our Group Photo:

Just kidding Kerrigan doesn't know how to use a sim card

#### **Tungurahua Observatory**

- ♦ Students from the college had to work on it
- ♦ Tracked activity
- ♦ Currently: Not active
- ♦ Might shut down soon







### Where we stayed in Baños



Napolitano Apart Hotel



# Day 5

Biking, Ziplining, Fishing, Big Swing, Hot Springs, Banos





























### Hot Springs

For this one, you could only stay 5 minutes at the maximum!

## Hot Springs





Chimborazo and the Farm

























Day 6 ended out with going to bed up on the farm.



## Ecuador: Day 7 (Last Day 🐵)

Left Hosteria Posada de Tigua, air-fall ash deposit cliff, and Quilotoa crater

## Morning at Hosteria Posada de Tigua

- Self sustainable farm and hacienda
- My favorite morning:







## On our way to Quilotoa crater:

- Tephra deposits-rock fragments ejected from volcanic eruption
- Enormous ash deposits
- ♦ Lahar depositsvolcanic mudflow







## Quilotoa Crater and Lake

- Known for its explosive eruptions from the past 200,000 years
- Lahars reached the Pacific Ocean