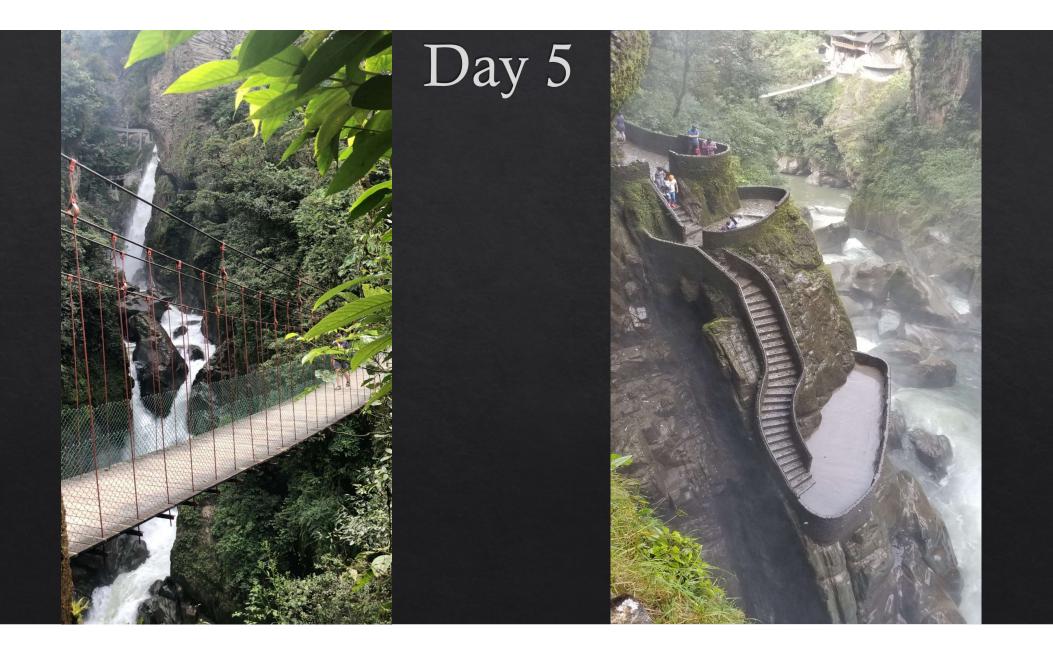

| GERENCIA DE TAMBOPAX                            |





#### Cotopaxi

#### Summit

- ♦ 19,393 ft
- ♦ 5,911 m



#### For some, It was easy





It was hard... very.. very hard....





### Our Group Photo:

Just kidding Kerrigan doesn't know how to use a sim card

#### **Tungurahua Observatory**

- ♦ Students from the college had to work on it
- ♦ Tracked activity
- ♦ Currently: Not active
- ♦ Might shut down soon







### Where we stayed in Baños



Napolitano Apart Hotel



# Day 5

Biking, Ziplining, Fishing, Big Swing, Hot Springs, Banos





























### Hot Springs

For this one, you could only stay 5 minutes at the maximum!

## Hot Springs





Chimborazo and the Farm

























Day 6 ended out with going to bed up on the farm.



## Ecuador: Day 7 (Last Day 🐵)

Left Hosteria Posada de Tigua, air-fall ash deposit cliff, and Quilotoa crater

## Morning at Hosteria Posada de Tigua

- Self sustainable farm and hacienda
- My favorite morning:







## On our way to Quilotoa crater:

- Tephra deposits-rock fragments ejected from volcanic eruption
- Enormous ash deposits
- ♦ Lahar depositsvolcanic mudflow







## Quilotoa Crater and Lake

- Known for its explosive eruptions from the past 200,000 years
- Lahars reached the Pacific Ocean