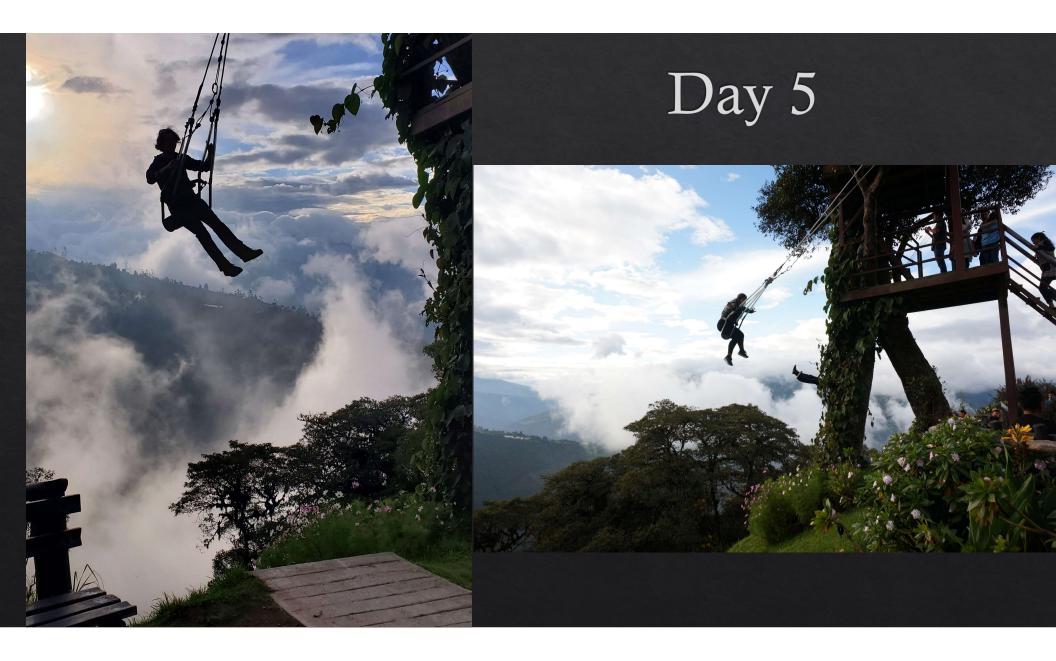

| GERENCIA DE TAMBOPAX                            |





#### Cotopaxi

#### Summit

- ♦ 19,393 ft
- ♦ 5,911 m



#### For some, It was easy





It was hard... very.. very hard....





### Our Group Photo:

Just kidding Kerrigan doesn't know how to use a sim card

#### **Tungurahua Observatory**

- ♦ Students from the college had to work on it
- ♦ Tracked activity
- ♦ Currently: Not active
- ♦ Might shut down soon







### Where we stayed in Baños



Napolitano Apart Hotel



# Day 5

Biking, Ziplining, Fishing, Big Swing, Hot Springs, Banos





























### Hot Springs

For this one, you could only stay 5 minutes at the maximum!

## Hot Springs





Chimborazo and the Farm

























Day 6 ended out with going to bed up on the farm.



## Ecuador: Day 7 (Last Day 🐵)

Left Hosteria Posada de Tigua, air-fall ash deposit cliff, and Quilotoa crater

## Morning at Hosteria Posada de Tigua

- Self sustainable farm and hacienda
- My favorite morning:







## On our way to Quilotoa crater:

- Tephra deposits-rock fragments ejected from volcanic eruption
- Enormous ash deposits
- ♦ Lahar depositsvolcanic mudflow







## Quilotoa Crater and Lake

- Known for its explosive eruptions from the past 200,000 years
- Lahars reached the Pacific Ocean