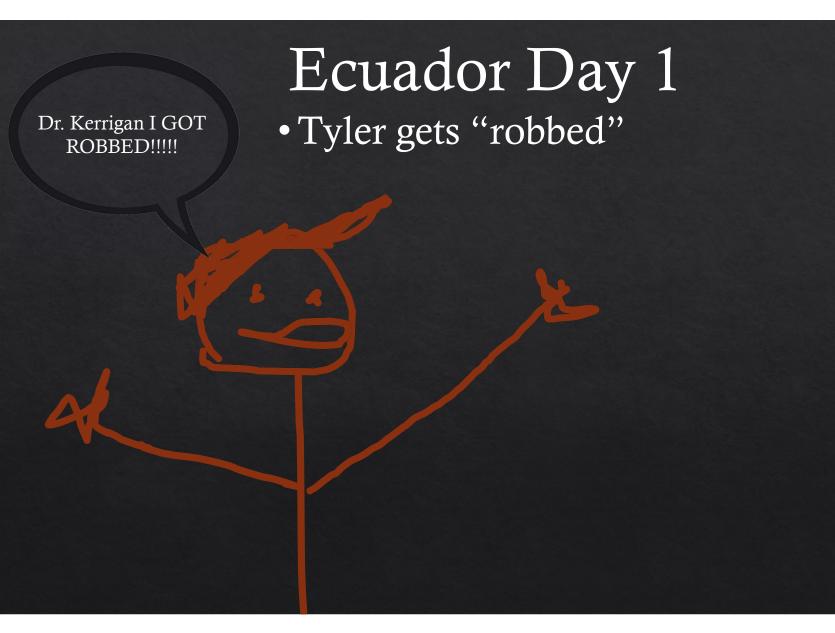

#### Ecuador Day 1 • Tyler gets "robbed"

What happened? Look at the pictures on your phone