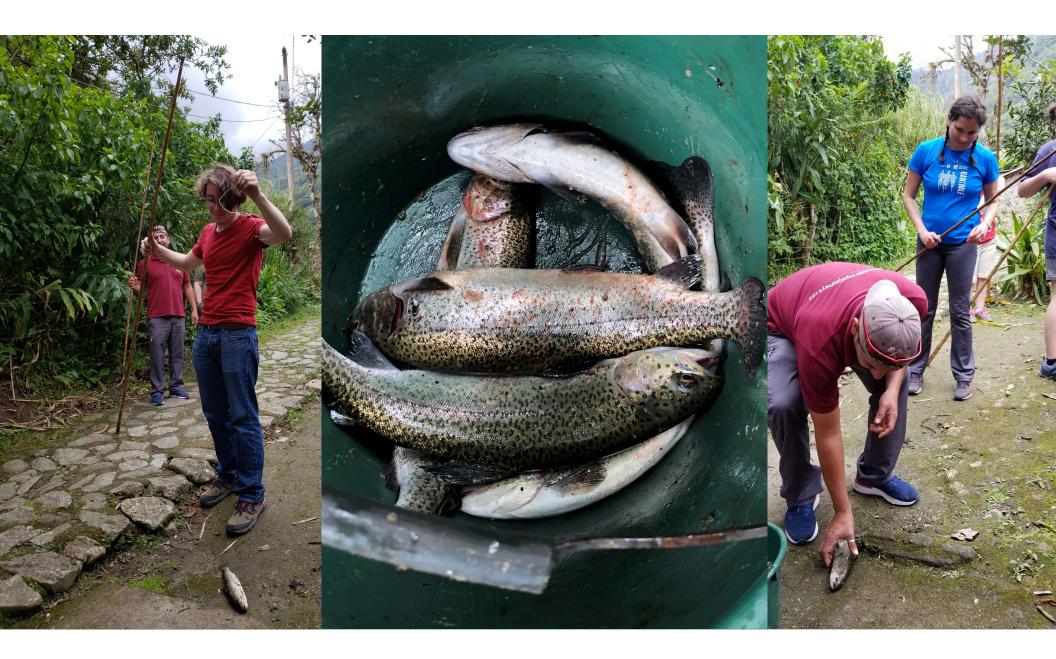

| GERENCIA DE TAMBOPAX                            |





#### Cotopaxi

#### Summit

- ♦ 19,393 ft
- ♦ 5,911 m



#### For some, It was easy





It was hard... very.. very hard....





### Our Group Photo:

Just kidding Kerrigan doesn't know how to use a sim card

#### **Tungurahua Observatory**

- ♦ Students from the college had to work on it
- ♦ Tracked activity
- ♦ Currently: Not active
- ♦ Might shut down soon







### Where we stayed in Baños



Napolitano Apart Hotel



# Day 5

Biking, Ziplining, Fishing, Big Swing, Hot Springs, Banos





























### Hot Springs

For this one, you could only stay 5 minutes at the maximum!

## Hot Springs





Chimborazo and the Farm

























Day 6 ended out with going to bed up on the farm.



## Ecuador: Day 7 (Last Day 🐵)

Left Hosteria Posada de Tigua, air-fall ash deposit cliff, and Quilotoa crater

## Morning at Hosteria Posada de Tigua

- Self sustainable farm and hacienda
- My favorite morning:







## On our way to Quilotoa crater:

- Tephra deposits-rock fragments ejected from volcanic eruption
- Enormous ash deposits
- ♦ Lahar depositsvolcanic mudflow







## Quilotoa Crater and Lake

- Known for its explosive eruptions from the past 200,000 years
- Lahars reached the Pacific Ocean