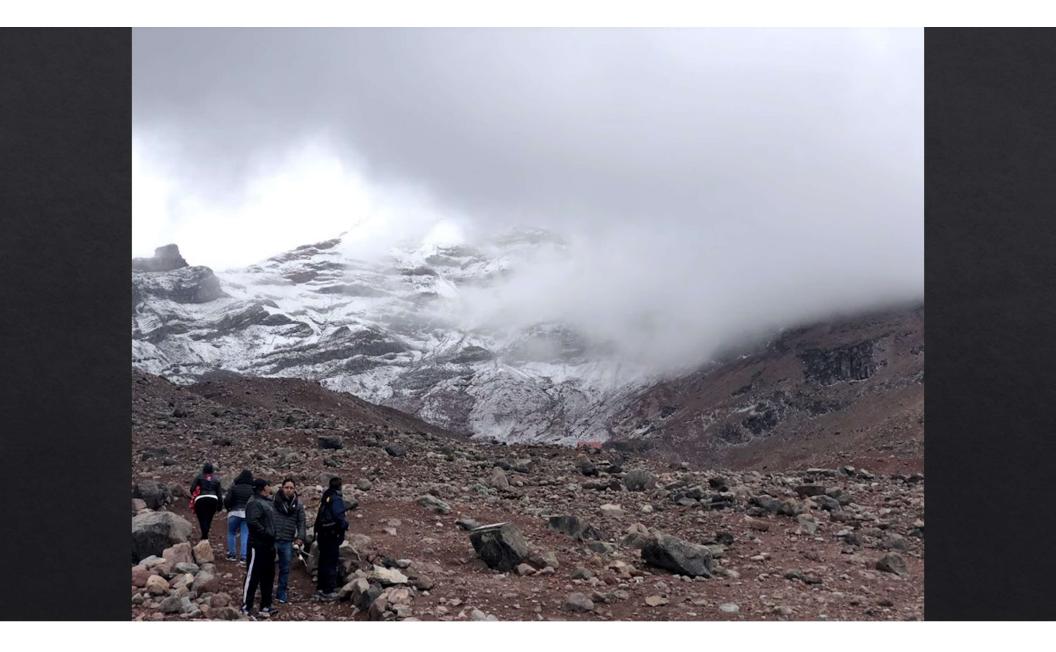

| GERENCIA DE TAMBOPAX                            |





#### Cotopaxi

#### Summit

- ♦ 19,393 ft
- ♦ 5,911 m



#### For some, It was easy





It was hard... very.. very hard....





### Our Group Photo:

Just kidding Kerrigan doesn't know how to use a sim card

#### **Tungurahua Observatory**

- ♦ Students from the college had to work on it
- ♦ Tracked activity
- ♦ Currently: Not active
- ♦ Might shut down soon







### Where we stayed in Baños



Napolitano Apart Hotel



# Day 5

Biking, Ziplining, Fishing, Big Swing, Hot Springs, Banos





























### Hot Springs

For this one, you could only stay 5 minutes at the maximum!

## Hot Springs





Chimborazo and the Farm

























Day 6 ended out with going to bed up on the farm.



## Ecuador: Day 7 (Last Day 🐵)

Left Hosteria Posada de Tigua, air-fall ash deposit cliff, and Quilotoa crater

## Morning at Hosteria Posada de Tigua

- Self sustainable farm and hacienda
- My favorite morning:







## On our way to Quilotoa crater:

- Tephra deposits-rock fragments ejected from volcanic eruption
- Enormous ash deposits
- ♦ Lahar depositsvolcanic mudflow







## Quilotoa Crater and Lake

- Known for its explosive eruptions from the past 200,000 years
- Lahars reached the Pacific Ocean