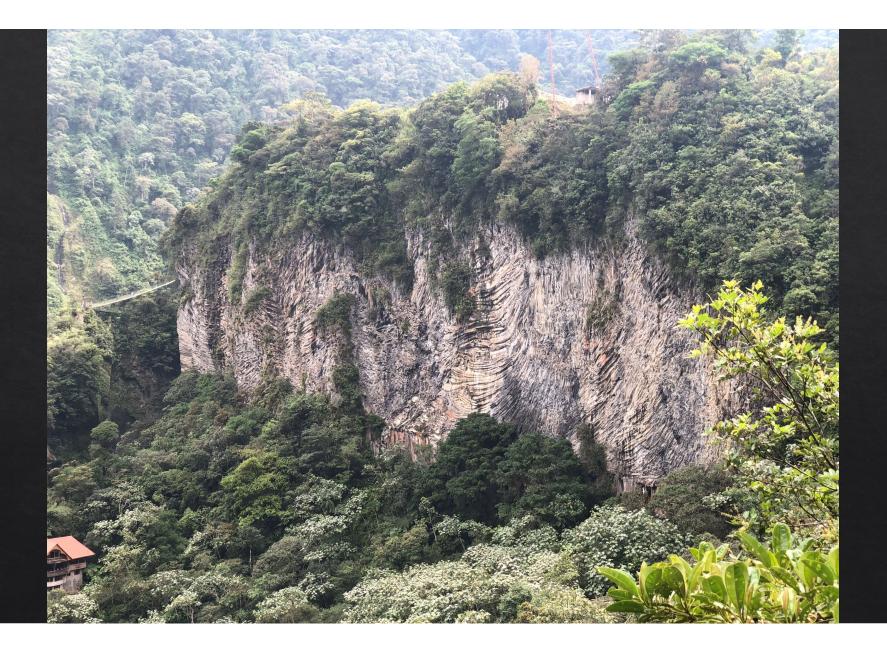

| GERENCIA DE TAMBOPAX                            |





#### Cotopaxi

#### Summit

- ♦ 19,393 ft
- ♦ 5,911 m



#### For some, It was easy





It was hard... very.. very hard....





### Our Group Photo:

Just kidding Kerrigan doesn't know how to use a sim card

#### **Tungurahua Observatory**

- ♦ Students from the college had to work on it
- ♦ Tracked activity
- ♦ Currently: Not active
- ♦ Might shut down soon







### Where we stayed in Baños



Napolitano Apart Hotel



# Day 5

Biking, Ziplining, Fishing, Big Swing, Hot Springs, Banos





























### Hot Springs

For this one, you could only stay 5 minutes at the maximum!

## Hot Springs





Chimborazo and the Farm

























Day 6 ended out with going to bed up on the farm.



## Ecuador: Day 7 (Last Day 🐵)

Left Hosteria Posada de Tigua, air-fall ash deposit cliff, and Quilotoa crater

## Morning at Hosteria Posada de Tigua

- Self sustainable farm and hacienda
- My favorite morning:







## On our way to Quilotoa crater:

- Tephra deposits-rock fragments ejected from volcanic eruption
- Enormous ash deposits
- ♦ Lahar depositsvolcanic mudflow







## Quilotoa Crater and Lake

- Known for its explosive eruptions from the past 200,000 years
- Lahars reached the Pacific Ocean