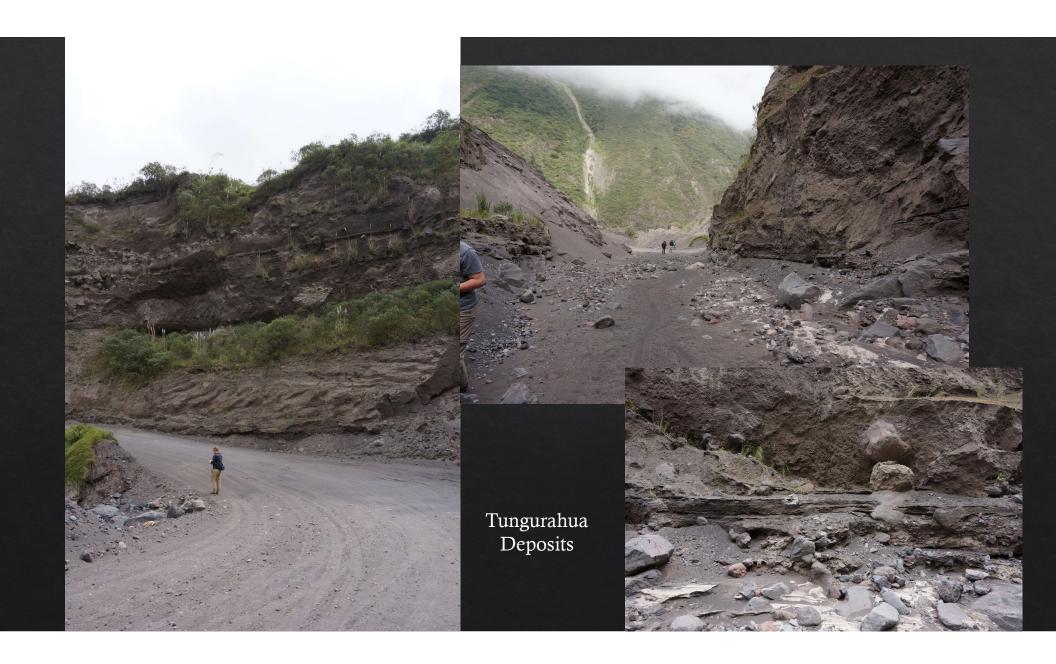

| GERENCIA DE TAMBOPAX                            |





#### Cotopaxi

#### Summit

- ♦ 19,393 ft
- ♦ 5,911 m



#### For some, It was easy





It was hard... very.. very hard....





### Our Group Photo:

Just kidding Kerrigan doesn't know how to use a sim card

#### **Tungurahua Observatory**

- ♦ Students from the college had to work on it
- ♦ Tracked activity
- ♦ Currently: Not active
- ♦ Might shut down soon







### Where we stayed in Baños



Napolitano Apart Hotel



# Day 5

Biking, Ziplining, Fishing, Big Swing, Hot Springs, Banos





























### Hot Springs

For this one, you could only stay 5 minutes at the maximum!

## Hot Springs





Chimborazo and the Farm

























Day 6 ended out with going to bed up on the farm.



## Ecuador: Day 7 (Last Day 🐵)

Left Hosteria Posada de Tigua, air-fall ash deposit cliff, and Quilotoa crater

## Morning at Hosteria Posada de Tigua

- Self sustainable farm and hacienda
- My favorite morning:







## On our way to Quilotoa crater:

- Tephra deposits-rock fragments ejected from volcanic eruption
- Enormous ash deposits
- ♦ Lahar depositsvolcanic mudflow







## Quilotoa Crater and Lake

- Known for its explosive eruptions from the past 200,000 years
- Lahars reached the Pacific Ocean