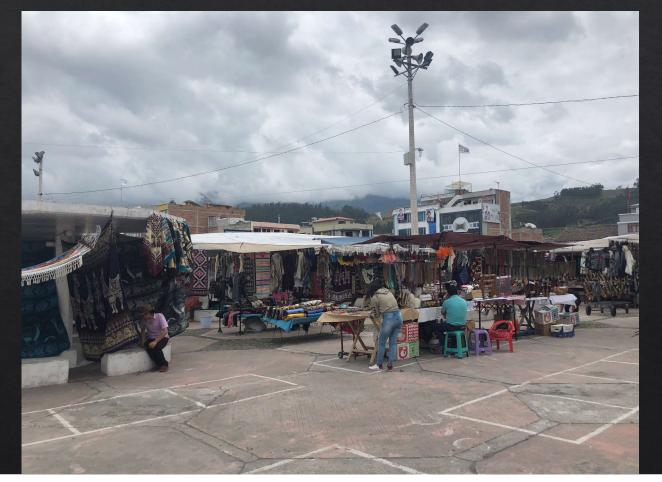

#### Ecuador Day 2 – Otavalo & Cotochachi

Ecuador Day 2 – That evening Jess and I went to a soccer match