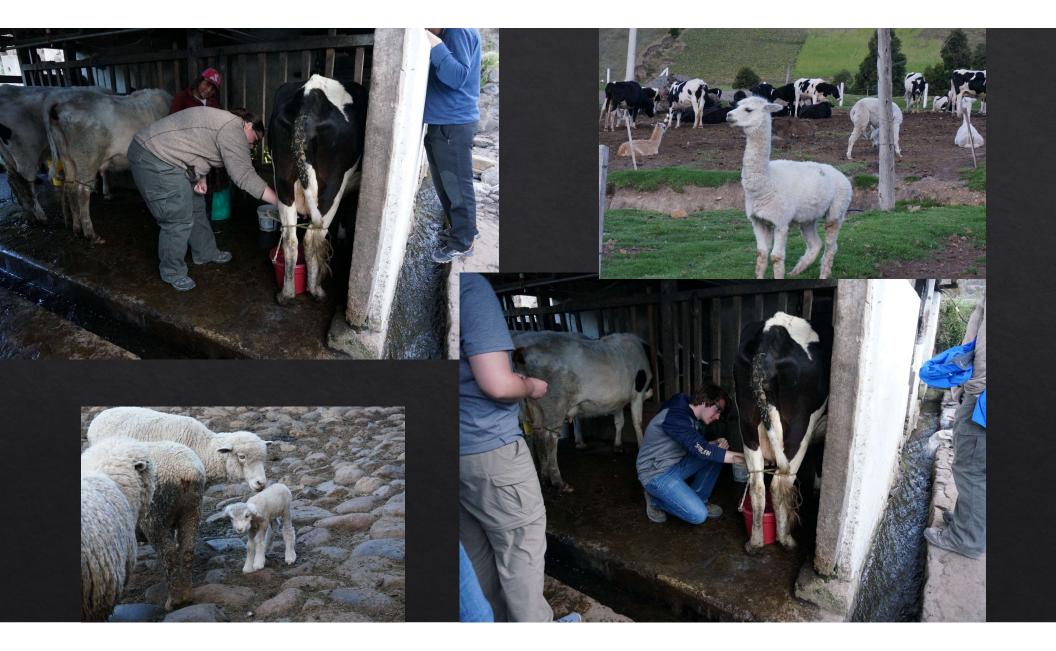

| GERENCIA DE TAMBOPAX                            |





#### Cotopaxi

#### Summit

- ♦ 19,393 ft
- ♦ 5,911 m



#### For some, It was easy





It was hard... very.. very hard....





### Our Group Photo:

Just kidding Kerrigan doesn't know how to use a sim card

#### **Tungurahua Observatory**

- ♦ Students from the college had to work on it
- ♦ Tracked activity
- ♦ Currently: Not active
- ♦ Might shut down soon







### Where we stayed in Baños



Napolitano Apart Hotel



# Day 5

Biking, Ziplining, Fishing, Big Swing, Hot Springs, Banos





























### Hot Springs

For this one, you could only stay 5 minutes at the maximum!

## Hot Springs





Chimborazo and the Farm

























Day 6 ended out with going to bed up on the farm.



## Ecuador: Day 7 (Last Day 🐵)

Left Hosteria Posada de Tigua, air-fall ash deposit cliff, and Quilotoa crater

## Morning at Hosteria Posada de Tigua

- Self sustainable farm and hacienda
- My favorite morning:







## On our way to Quilotoa crater:

- Tephra deposits-rock fragments ejected from volcanic eruption
- Enormous ash deposits
- ♦ Lahar depositsvolcanic mudflow







## Quilotoa Crater and Lake

- Known for its explosive eruptions from the past 200,000 years
- Lahars reached the Pacific Ocean