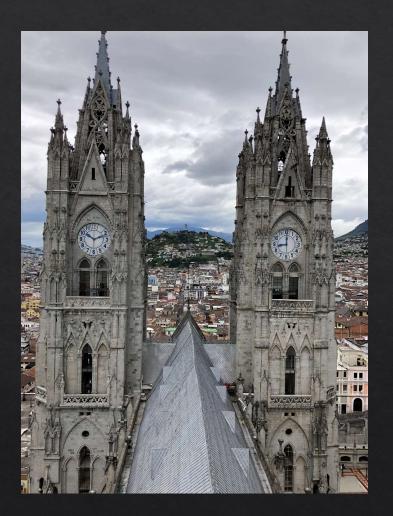

#### • Downtown / Historic Quito

View of the city of Quito from the La Basilica Church